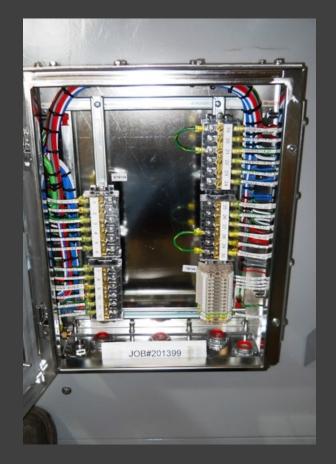

## Electrical

- Buss bar fabrication
- Junction box pre-terminated.
- Motor starter rack, with starters and disconnects.
- Complete pump skid assembly.
- Glastic fabrication in sheet ,channel, or angle.

#### Electrical