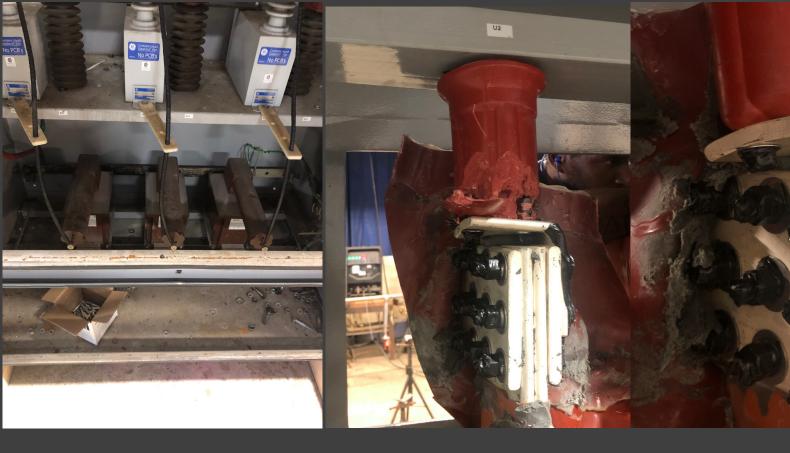

## Electrical

- Buss bar fabrication
- Junction box pre-terminated.
- Motor starter rack, with starters and disconnects.
- Complete pump skid assembly.
- Glastic fabrication in sheet ,channel, or angle.

#### Electrical