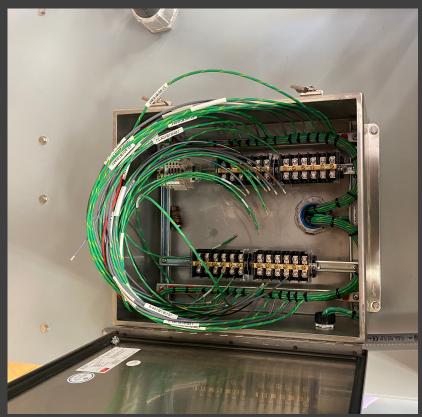

## Electrical

- Buss bar fabrication
- Junction box pre-terminated.
- Motor starter rack, with starters and disconnects.
- Complete pump skid assembly.
- Glastic fabrication in sheet ,channel, or angle.

#### Electrical