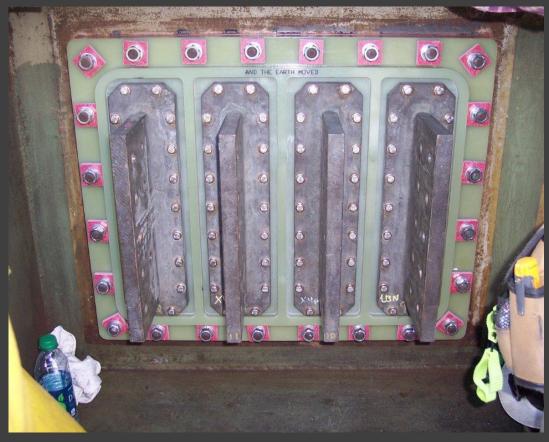

### Buss bar

Special projects

Repairs

Refurbished

What can we build for you?
Call us today and we're on it!

...AND please check out our copper and brass metal service centers...

Farmers Copper in

La Marque / San Antonio