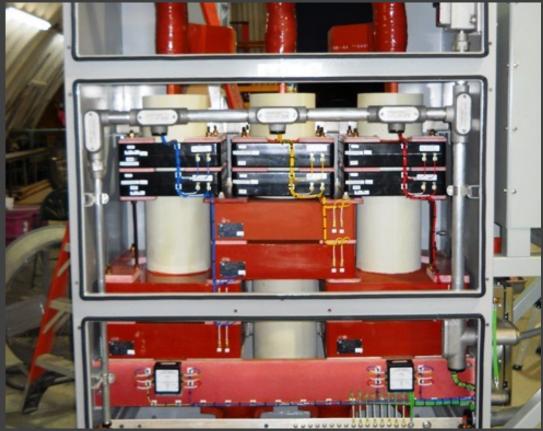

## Electrical

- Buss bar fabrication
- Junction box pre-terminated.
- Motor starter rack, with starters and disconnects.
- Complete pump skid assembly.
- Glastic fabrication in sheet ,channel, or angle.

#### Electrical