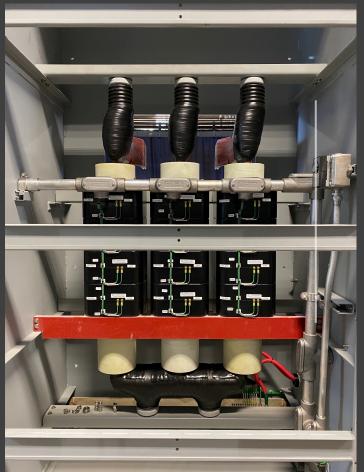

## Electrical

- Buss bar fabrication
- Junction box pre-terminated.
- Motor starter rack, with starters and disconnects.
- Complete pump skid assembly.
- Glastic fabrication in sheet ,channel, or angle.

#### Electrical

### Buss bar

Special projects

Repairs

Refurbished

What can we build for you?
Call us today and we're on it!

...AND please check out our copper and brass metal service centers...

Farmers Copper in

La Marque / San Antonio